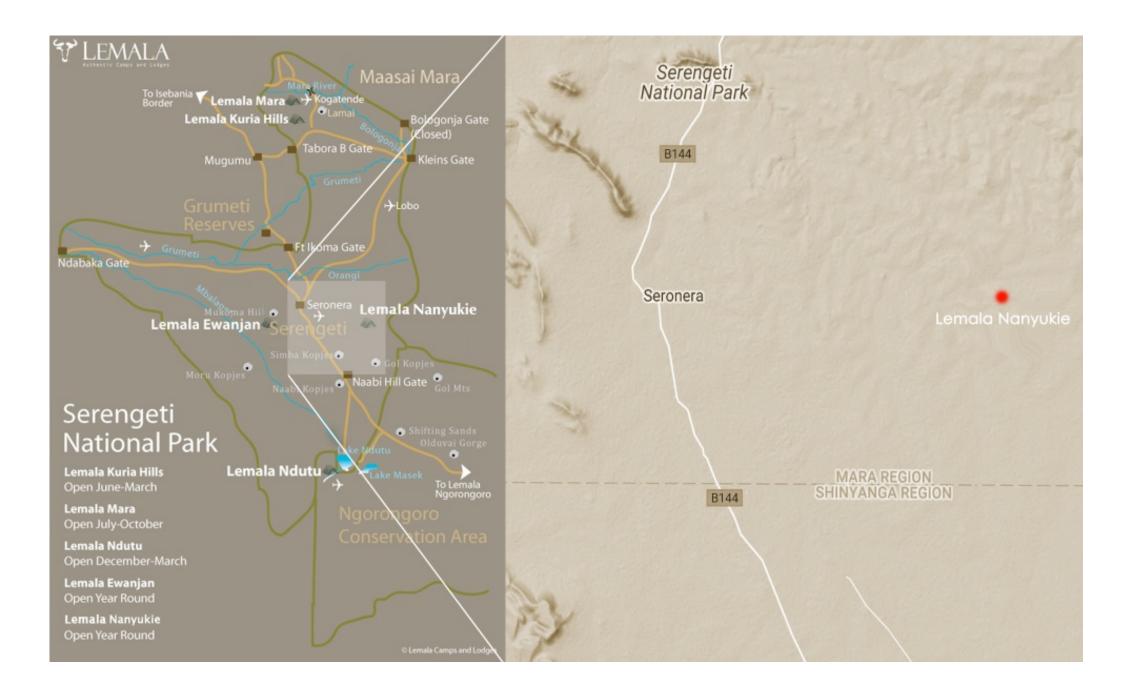

 $\circ$  Pass airstrip on the left and take first left marked Sero 1,2,3 and follow that East  $\circ$  Stay on the newly graded / ell used road.

- Pass sign to Sero 5 special on the left and head for SWAI Kopjes ahead (Maasai kopjes will be out to the right)
- Come to a junction and follow signs to Karibu camp.
- o Keep heading east towards SWAI kopjes and re-join the main well graded road.
- o Sign on the right to Sero 3 continue straight on main road.
- Pass SWAI kopjes on your right, follow sign to Karibu camp with the burn on your right.
- $\circ$  Keep the burn on your right
- pass sign to Turner seasonal on you left and go straight following sign to Karibu camp and you will see Nanyukie out to the left
- $\circ$  it's sign posted from Karibu Camp.

Enjoy the drive.

Office Emergency Number in Arusha + 255 783 398 633 Lemala Nanyukie phone number + 255 699 672 621